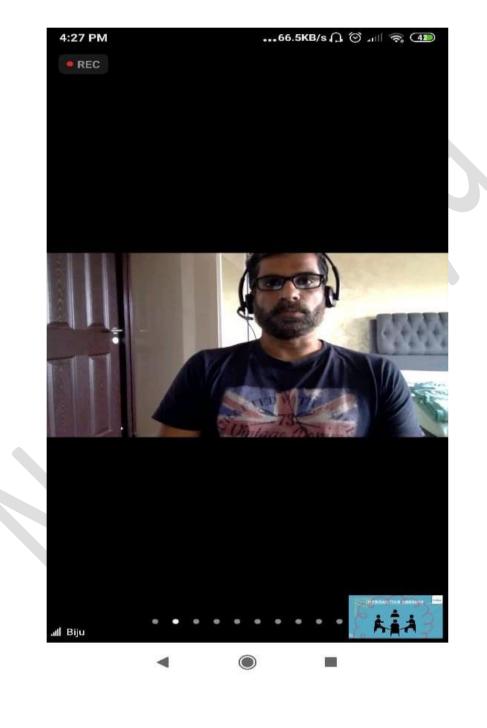

The resource person of the session was Mr.Biju Damodharan (Head of design at Amazon India ,Leading UX for shopping,Fintech).The programme was highly interactive so that the partcipants could clarify many of their doubts about the future enterprises/start up.Few doubts of students discussed in the session is attached below.

#### Naipunnya Institute of Management and Information Technology

Screenshots of TAGLIO Session 2