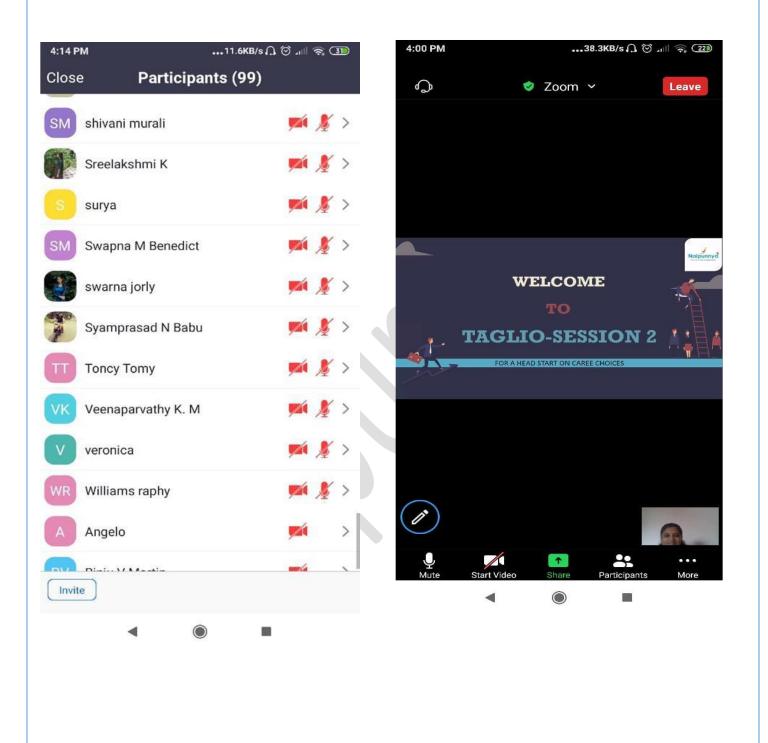

The career councelling program TAGLIO session 2 of commerce department was successfully organized by the placement cell on 14th August 2020, Friday at 4pm-5pm. The session was done through online platform(zoom meetings). Around 100 participants attended the session. 20 students from each class have got opportunity to attend the session.

#### Naipunnya Institute of Management and Information Technology

Screenshots of TAGLIO Session 2