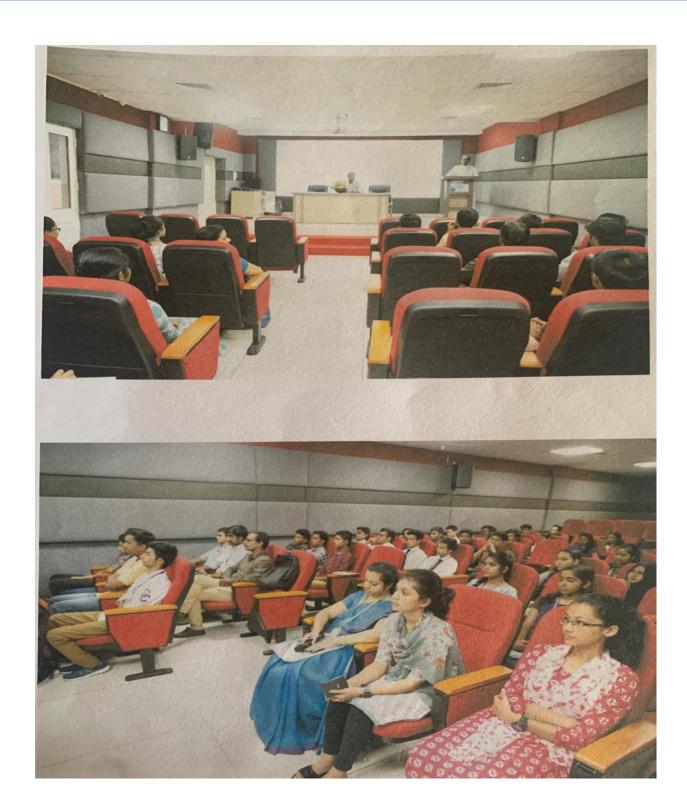

## Report on Knowledge Lecture Series (July)

The debut talk in association with Knowledge Lecture Series, was hosted by Naipunnya Institute of Management and Information Technology on 27th July, 2019, at themain block seminar hall. The college management had picked out Dr. Justin Paul to be the Speaker for the very first installment of the Knowledge Lecture Series. The session started off at 10:00 AM with the principal Fr. Dr. Paulachan Kaithottungal introducing Dr. Justin to the audience. Dr. Justin has served in Rollins College and University of Puerto Rico, both in the US. During his time at the Nagoya University of Commerce and Business, Japan, he authored a case study 'Louis Vuitton in Japan' which went on to become a best-seller. He is currently in Kerala, having been offered the position of Distinguished Visiting Scholar by IIM Calicut.

The interactive session was framed around the topic 'Japanese Management Strategies & Practices: Insights for Indian Businesses'. Dr. Justin began his speech with anecdotes from his personal life, which were not only insightful but also motivating. It was awe-inspiring to learn that a Christ College alumnus, from a very ordinary background, was able to scale the greatest heights of academic endeavour. He then provided us with facts and details on the geographical, economic and cultural framework of Japan with the aid of a PowerPoint presentation. He also made sure to point out the major differences in the economies of India and Japan with great certitude arising out of his personal experiences in both the countries. Taking the discussion forward to Japanese industrial sector and business strategies, Dr. Justin presented before us a 360° perspective on the cultural, social and economic environment of Japan. He also laid stress on indigenous management practices, which fuelled Japan's transformation to a global power. He assured us that India can also adopt all these efficient strategies and find a prodigious change its Industrial sector.

He was also kind enough to attend to the queries and doubts raised by the students. The event was welcomed and appreciated by the student community and the interaction with such an eminent academician will surely have instilled in them, the aspiration and dream to pursue the golden laurels of academia. It served as a great learning experience to every attendee, hailing from different domains and departments. The event was wound up at around 12 o' clock.