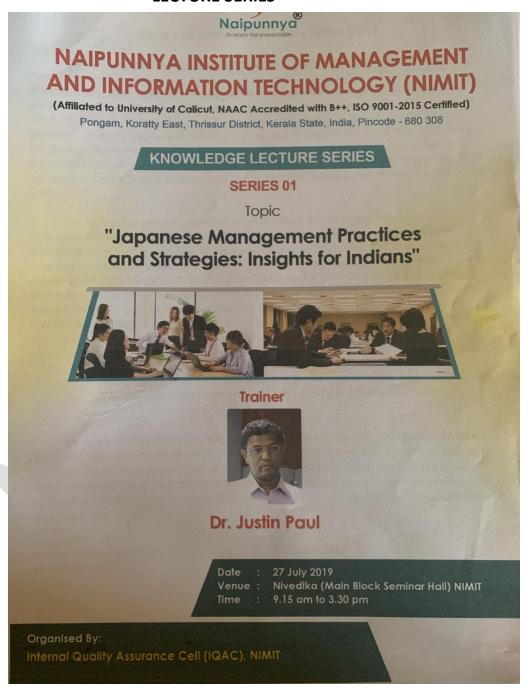

## KNOWLEDGE LECTURE SERIES

## Report on Knowledge Lecture Series (July)

The debut talk in association with Knowledge Lecture Series, was hosted by Naipunnya Institute of Management and Information Technology on 27th July, 2019, at themain block seminar hall. The college management had picked out Dr. Justin Paul to be the Speaker for the very first installment of the Knowledge Lecture Series. The session started off at 10:00 AM with the principal Fr. Dr. Paulachan Kaithottungal introducing Dr. Justin to the audience. Dr. Justin has served in Rollins College and University of Puerto Rico, both in the US. During his time at the Nagoya University of Commerce and Business, Japan, he authored a case study 'Louis Vuitton in Japan' which went on to become a best-seller. He is currently in Kerala, having been offered the position of Distinguished Visiting Scholar by IIM Calicut.

The interactive session was framed around the topic 'Japanese Management Strategies & Practices: Insights for Indian Businesses'. Dr. Justin began his speech with anecdotes from his personal life, which were not only insightful but also motivating. It was awe-inspiring to learn that a Christ College alumnus, from a very ordinary background, was able to scale the greatest heights of academic endeavour. He then provided us with facts and details on the geographical, economic and cultural framework of Japan with the aid of a PowerPoint presentation. He also made sure to point out the major differences in the economies of India and Japan with great certitude arising out of his personal experiences in both the countries. Taking the discussion forward to Japanese industrial sector and business strategies, Dr. Justin presented before us a 360° perspective on the cultural, social and economic environment of Japan. He also laid stress on indigenous management practices, which fuelled Japan's transformation to a global power. He assured us that India can also adopt all these efficient strategies and find a prodigious change its Industrial sector.